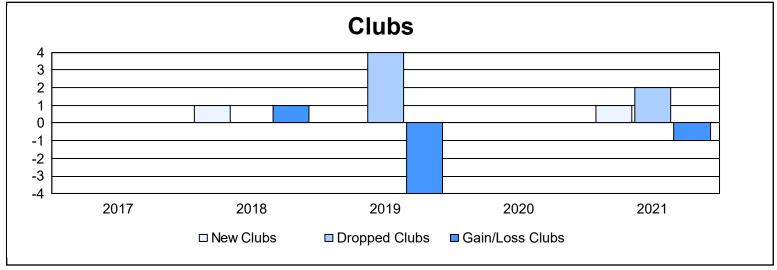

District 40 N As of June 2021 Cumulative

| Year      | New<br>Clubs | Dropped<br>Clubs | Gain/<br>Loss<br>Clubs | New<br>Members | Charter<br>Members | Reinstate<br>Members | Transfer<br>Members | Total<br>Member<br>Added | Total<br>Members<br>Dropped | Gain/<br>Loss<br>Members |
|-----------|--------------|------------------|------------------------|----------------|--------------------|----------------------|---------------------|--------------------------|-----------------------------|--------------------------|
| 2016-2017 | 0            | 0                | 0                      | 67             | 0                  | 17                   | 3                   | 87                       | 116                         | -29                      |
| 2017-2018 | 1            | 0                | 1                      | 106            | 31                 | 2                    | 8                   | 147                      | 113                         | 34                       |
| 2018-2019 | 0            | 4                | -4                     | 46             | 0                  | 1                    | 4                   | 51                       | 116                         | -65                      |
| 2019-2020 | 0            | 0                | 0                      | 43             | 1                  | 9                    | 6                   | 59                       | 62                          | -3                       |
| 2020-2021 | 1            | 2                | -1                     | 40             | 20                 | 4                    | 0                   | 64                       | 55                          | 9                        |
| Average   | 0            | 1                | -1                     | 60             | 10                 | 7                    | 4                   | 82                       | 92                          | -11                      |